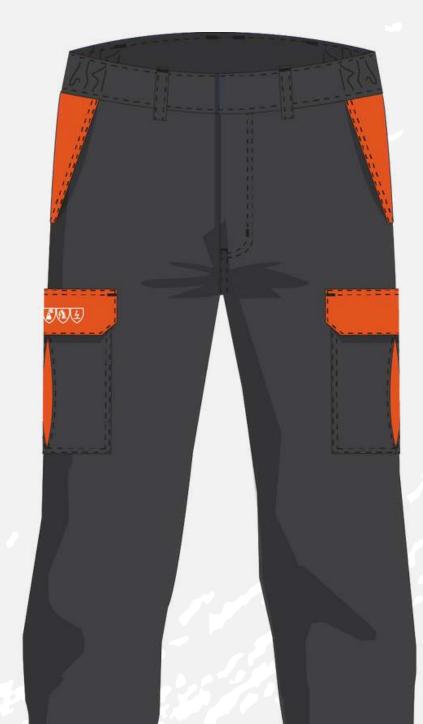

# **TROUSERS NJPRO**

**REF. NRP00000 | PC24Y** 

#### **DESCRIPTION:**

- Functional multi-pocket work pants
- Button fastening waistband with concealed press-stud
- 2 Italian pockets
- 2 side pockets
- 1 thigh pocket closed with hidden snap flap
- Adjustable leg cuffs
- Contrast piping on the back in HV yellow
- Wide choice of colors

### **FABRIC COMPOSITION: |65% Polyester| 35% Cotton- 240g/m<sup>2</sup>**

SIZE: S-M-L-XL-2XL-3XL-4XL-5XL-6XL