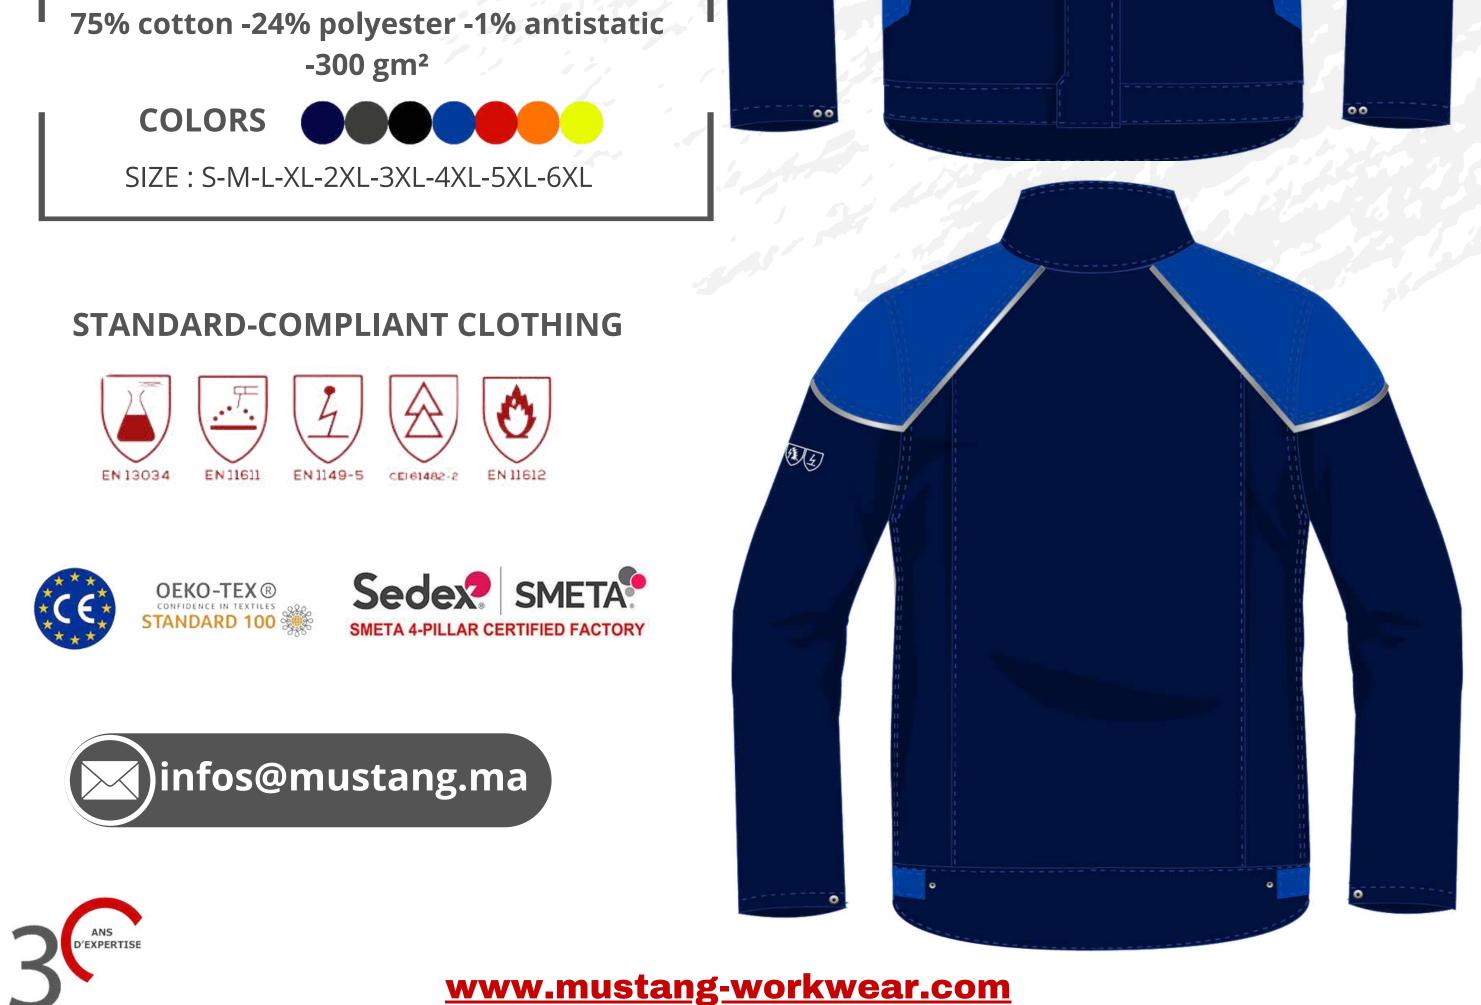

# **MULTI-RISK JACKET ATEX SAFETY+**

**REF. MRB00000 | ZZ25A** 

PPE CATEGORY 3

#### **DESCRIPTION**:

- Multi-risk jacket designed for ATEX zones
- High collar
- Snap closure
- 50 mm retro-reflective stripes
- 1 chest pocket with a closed flap
- 2 lower pockets with closed flap
- Waistband closed with snaps
- Closed gusseted cuffs
- Back gusset
- Antistatic and flame-retardant
- Withstands industrial washing

### **FABRIC COMPOSITION :**

### **STANDARD-COMPLIANT CLOTHING**