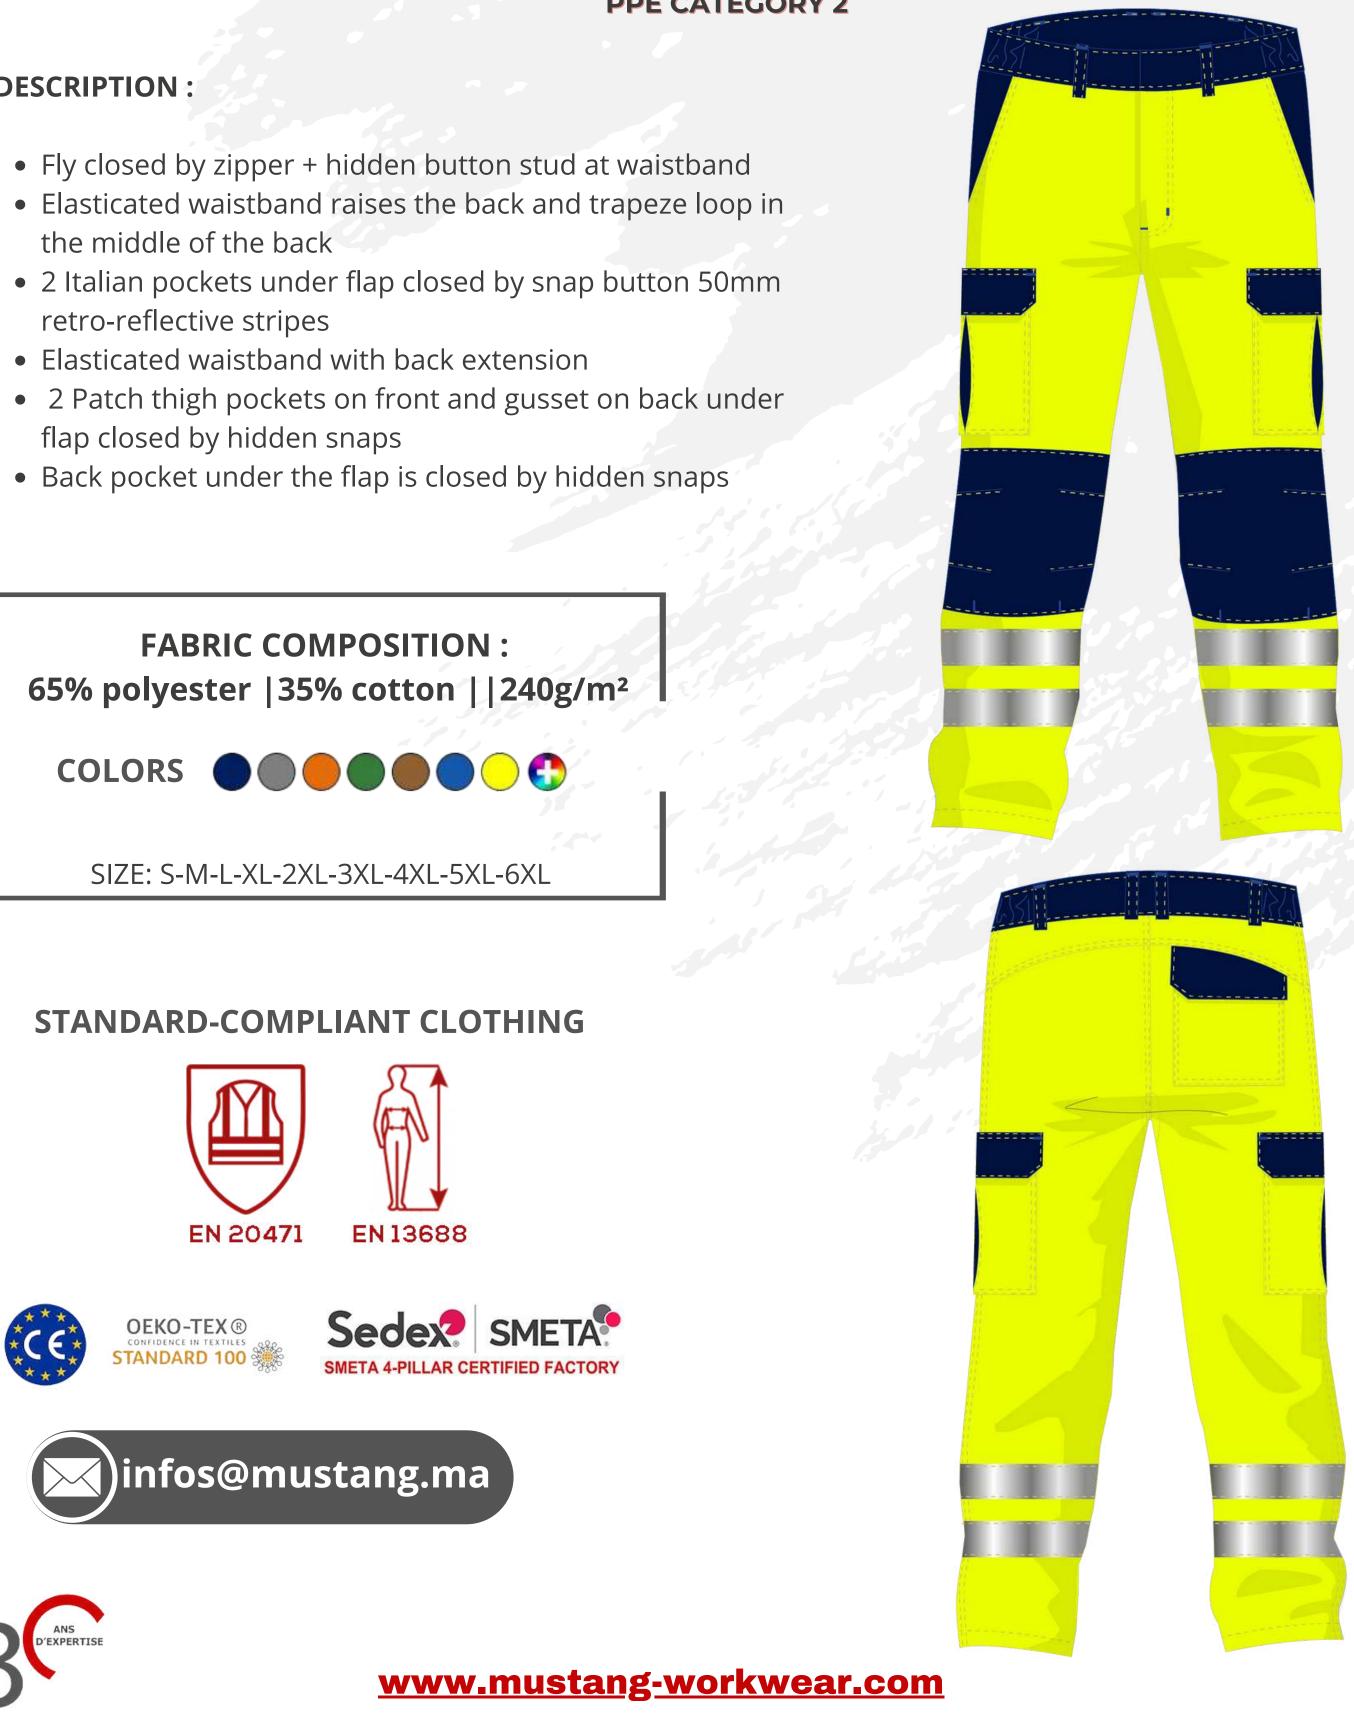

#### **DESCRIPTION:**

- Fly closed by zipper + hidden button stud at waistband
- Elasticated waistband raises the back and trapeze loop in the middle of the back
- 2 Italian pockets under flap closed by snap button 50mm retro-reflective stripes
- Elasticated waistband with back extension
- 2 Patch thigh pockets on front and gusset on back under flap closed by hidden snaps
- Back pocket under the flap is closed by hidden snaps

#### **FABRIC COMPOSITION :**

50% cotton 50% polyester 270g/m<sup>2</sup> **COLORS HV CONTRAST COLORS** 

SIZE: S-M-L-XL-2XL-3XL-4XL-5XL-6XL