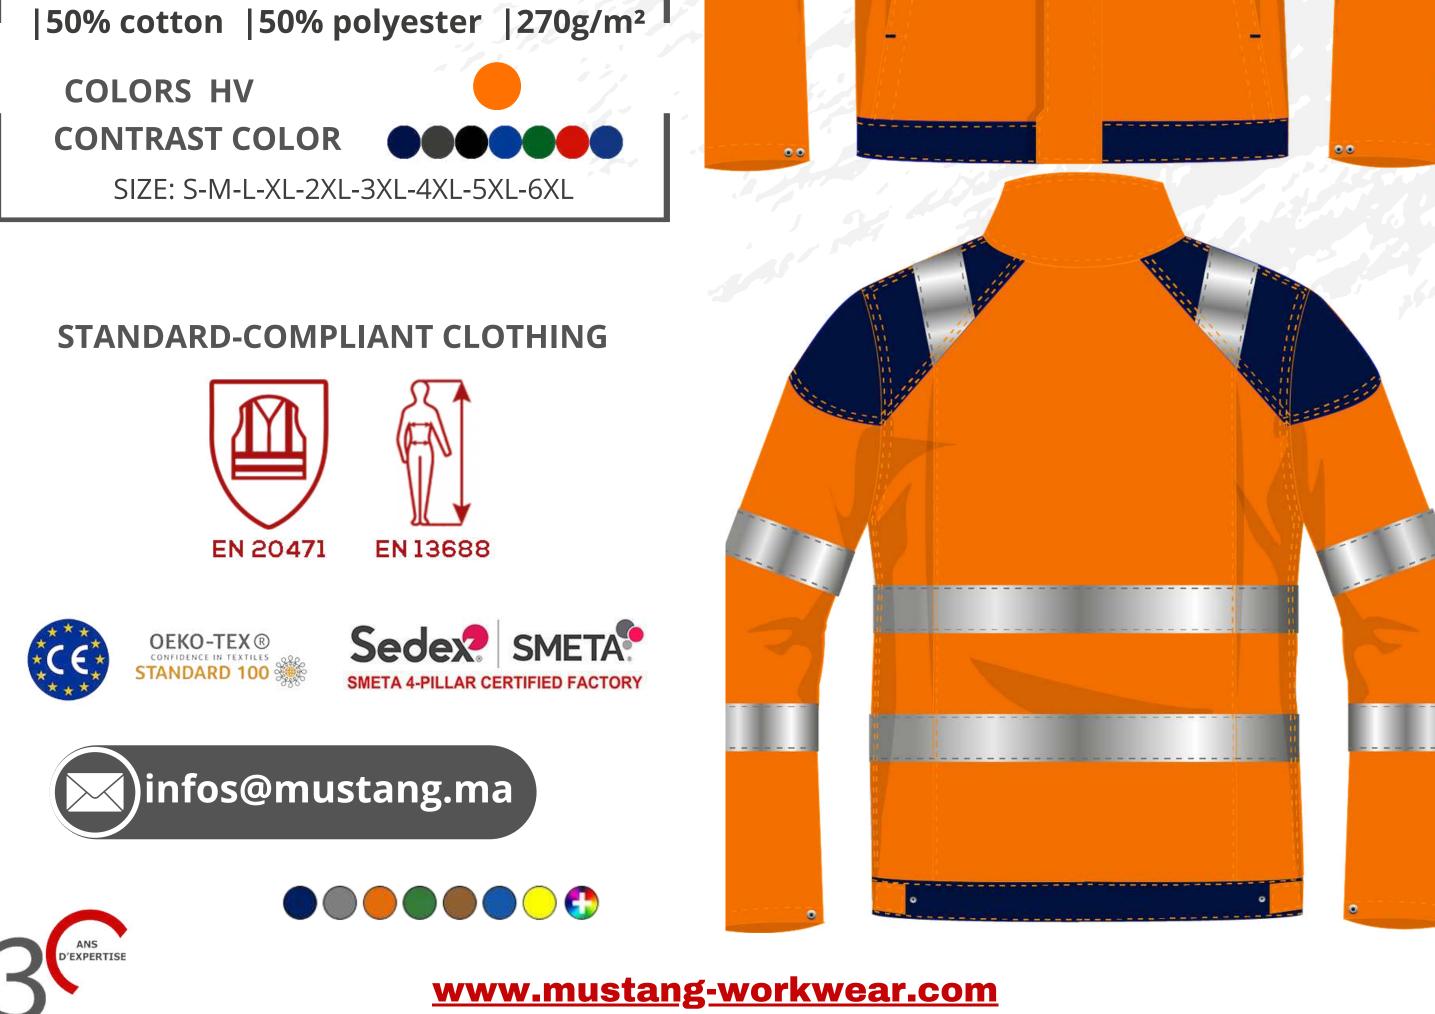

#### **FABRIC COMPOSITION :**

50% cotton 50% polyester 270g/m<sup>2</sup> **COLORS HV CONTRAST COLORS** 

SIZE: S-M-L-XL-2XL-3XL-4XL-5XL-6XL

### **STANDARD-COMPLIANT CLOTHING**