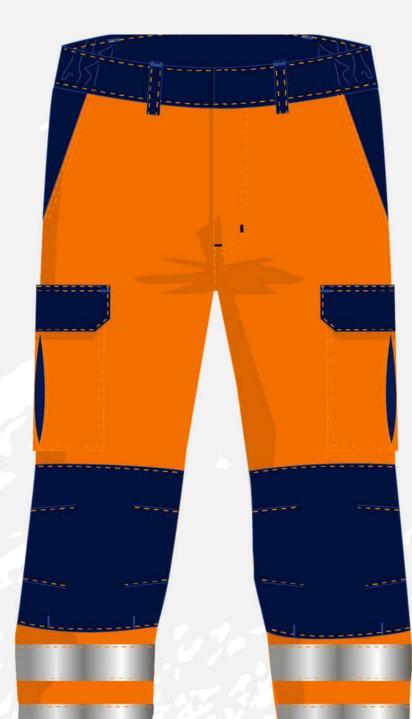

#### **DESCRIPTION:**

- Multi-risk pants for ATEX zones
- 2 Italian pockets under the flap closed by hidden pressure
- Fly closed by zipper + hidden button stud at the waist
- Elasticated waistband with back extension closed by a hidden stud button
- 1 back pocket under flap closed by hidden pressure
- Retro-reflective bands of 50 mm
- Antistatic and flame-retardant
- Withstands industrial washing

### FABRIC COMPOSITION :

50% cotton | 39% modacrylic | 10% viscose | 1% antistatic| 250g/m²