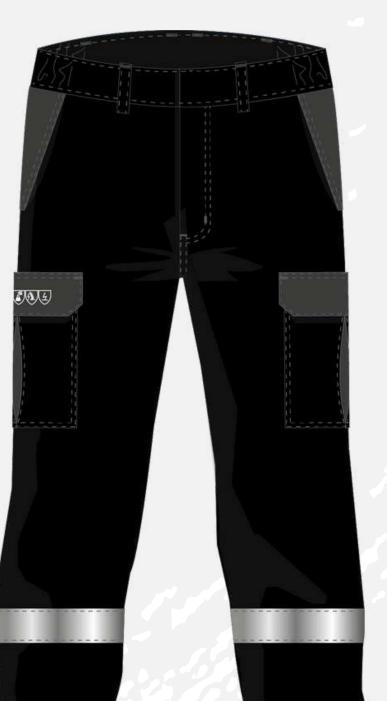

# **MULTI-RISK PANTS ATEX SAFETY+**

**REF. MRP00000 | ZZ25A** 

**PPE CATEGORY 3** 

#### **DESCRIPTION:**

- Multi-risk pants for ATEX zones
- 2 Italian pockets under the flap closed by hidden pressure
- Fly closed by zipper + hidden button stud at the waist
- Elasticated waistband with back extension closed by a hidden stud button
- 1 back pocket under flap closed by hidden pressure
- Retro-reflective bands of 50 mm
- Antistatic and flame-retardant
- Withstands industrial washing

### FABRIC COMPOSITION :

50% cotton | 39% modacrylic | 10% viscose | 1% antistatic| 250g/m²