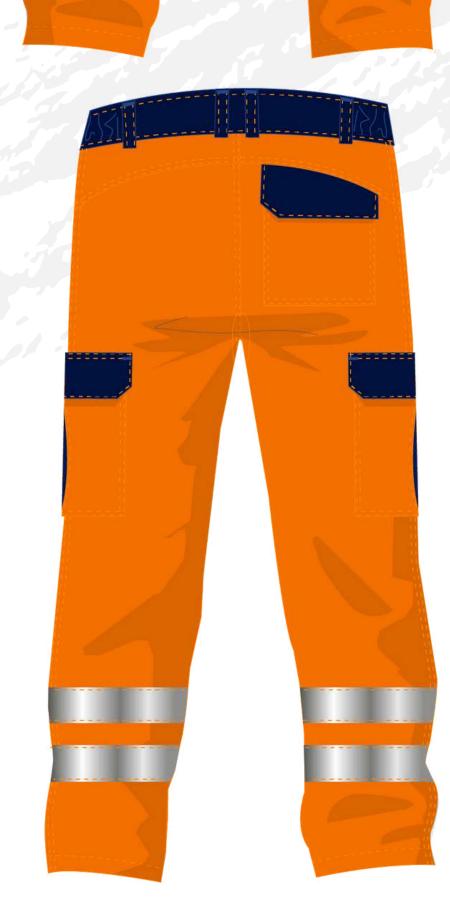

### **MULTI-RISK PANTS ATEX SAFETY+**

**REF. MRP00000 | ZZ25A** 

**PPE CATEGORY 3** 

#### **DESCRIPTION**:

- Multi-risk pants for ATEX zones
- 2 Italian pockets under the flap closed by hidden pressure
- Fly closed by zipper + hidden button stud at the waist
- Elasticated waistband with back extension closed by a hidden stud button
- 1 back pocket under flap closed by hidden pressure
- Retro-reflective bands of 50 mm
- Antistatic and flame-retardant
- Withstands industrial washing

#### **FABRIC COMPOSITION :**

|50% cotton | 39% modacrylic | 10% viscose | 1% antistatic| 250g/m²