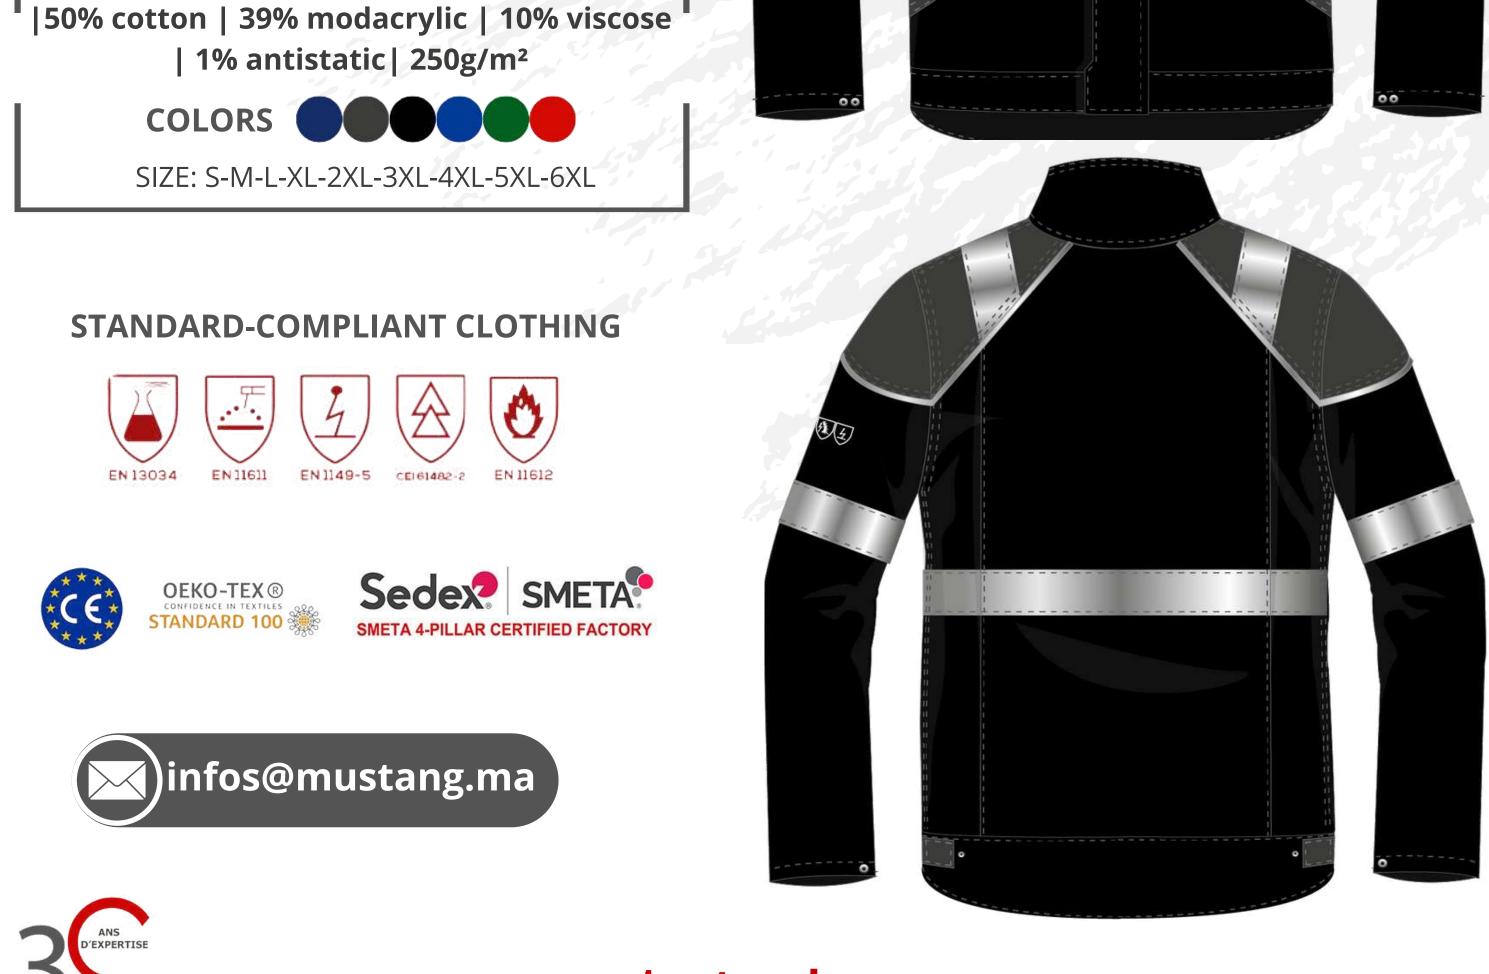

# **MULTI-RISK JACKET ATEX SAFETY+**

**REF. MRB00000 | ZZ25A** 

PPE CATEGORY 3

#### **DESCRIPTION**:

- Multi-risk jacket designed for ATEX zones
- High collar
- Snap closure
- 50 mm retro-reflective stripes
- 1 chest pocket with a closed flap
- 2 lower pockets with closed flap
- Waistband closed with snaps
- Closed gusseted cuffs
- Back gusset
- Antistatic and flame-retardant
- Withstands industrial washing

### **FABRIC COMPOSITION :**

### FABRIC COMPOSITION :

50% cotton | 39% modacrylic | 10% viscose | 1% antistatic| 250g/m²

### **STANDARD-COMPLIANT CLOTHING**