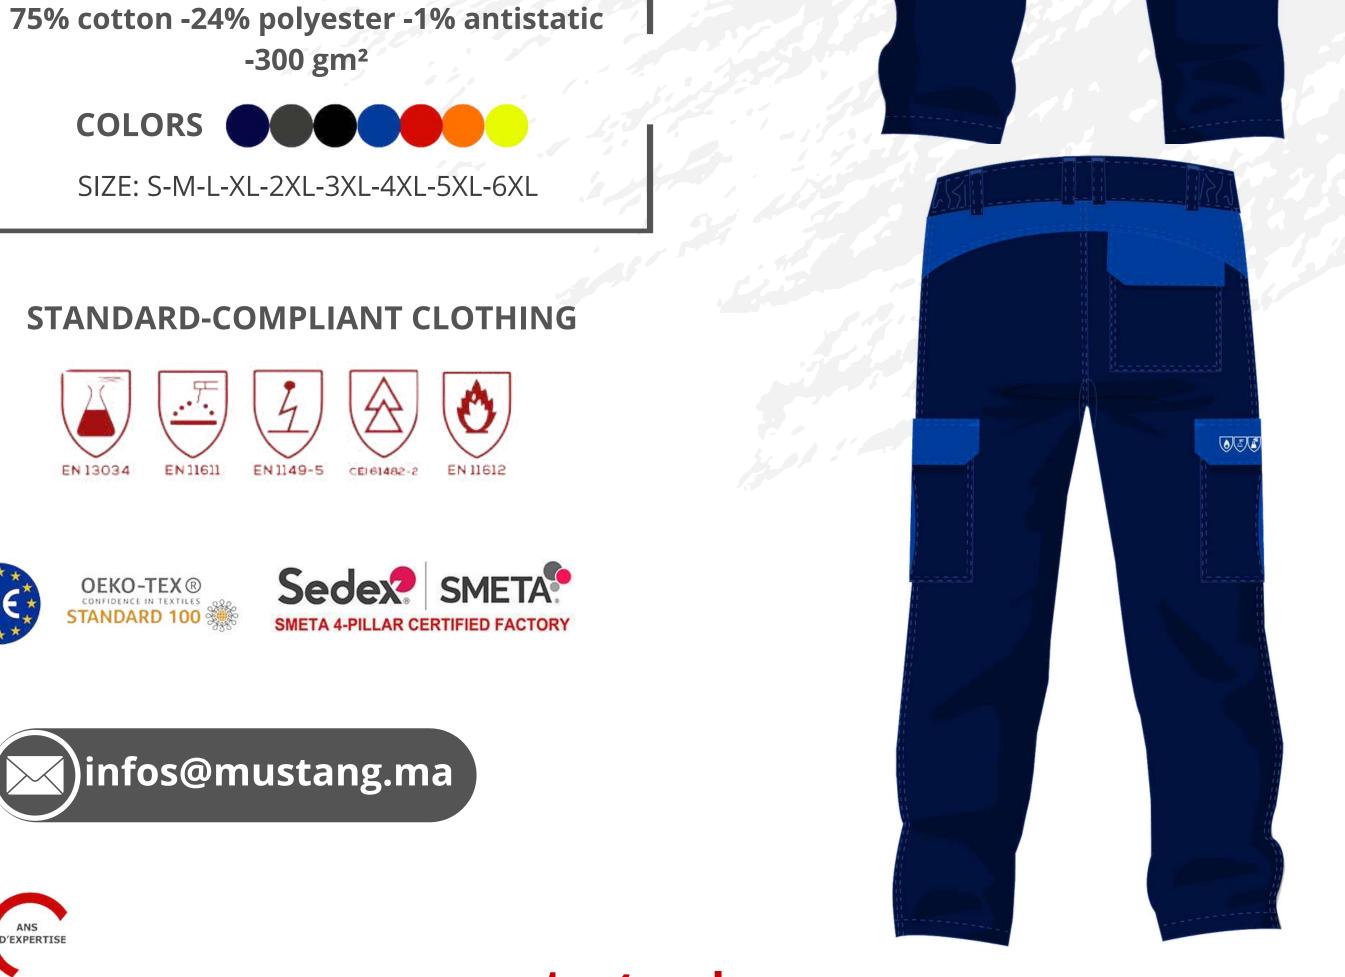

# **TROUSERS NJPRO**

**REF. NRP00000 | PC24Y** 

#### **DESCRIPTION:**

- Functional multi-pocket work pants
- Button fastening waistband with concealed press-stud
- 2 Italian pockets
- 2 side pockets
- 1 thigh pocket closed with hidden snap flap
- Adjustable leg cuffs
- Contrast piping on the back in HV yellow
- Wide choice of colors

### **FABRIC COMPOSITION: |65% Polyester| 35% Cotton- 240g/m<sup>2</sup>**

SIZE: S-M-L-XL-2XL-3XL-4XL-5XL-6XL