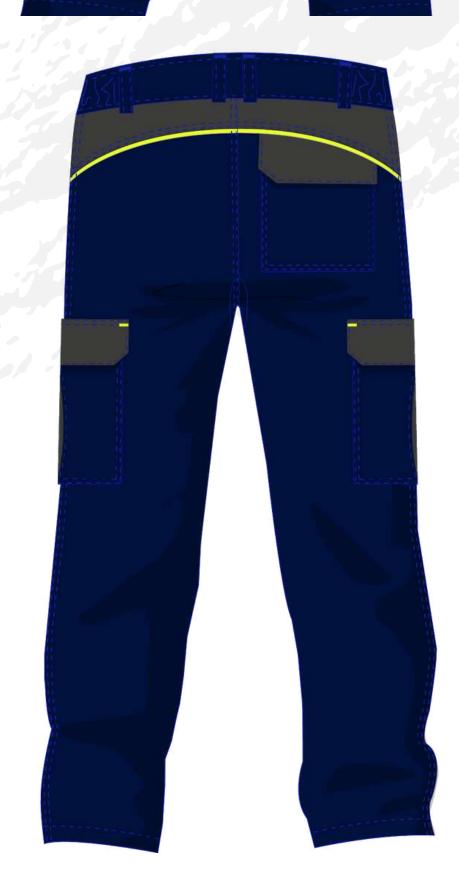

# **MULTI-RISK PANTS ATEX SAFETY+**

**REF. MRP00000 | ZZ25A** 

**PPE CATEGORY 3** 

#### **DESCRIPTION:**

- Multi-risk pants for ATEX zones
- 2 Italian pockets under the flap closed by hidden pressure
- Fly closed by zipper + hidden button stud at the waist
- Elasticated waistband with back extension closed by a hidden stud button
- 1 back pocket under flap closed by hidden pressure
- Retro-reflective bands of 50 mm
- Antistatic and flame-retardant
- Withstands industrial washing

### FABRIC COMPOSITION :

50% cotton | 39% modacrylic | 10% viscose | 1% antistatic| 250g/m²