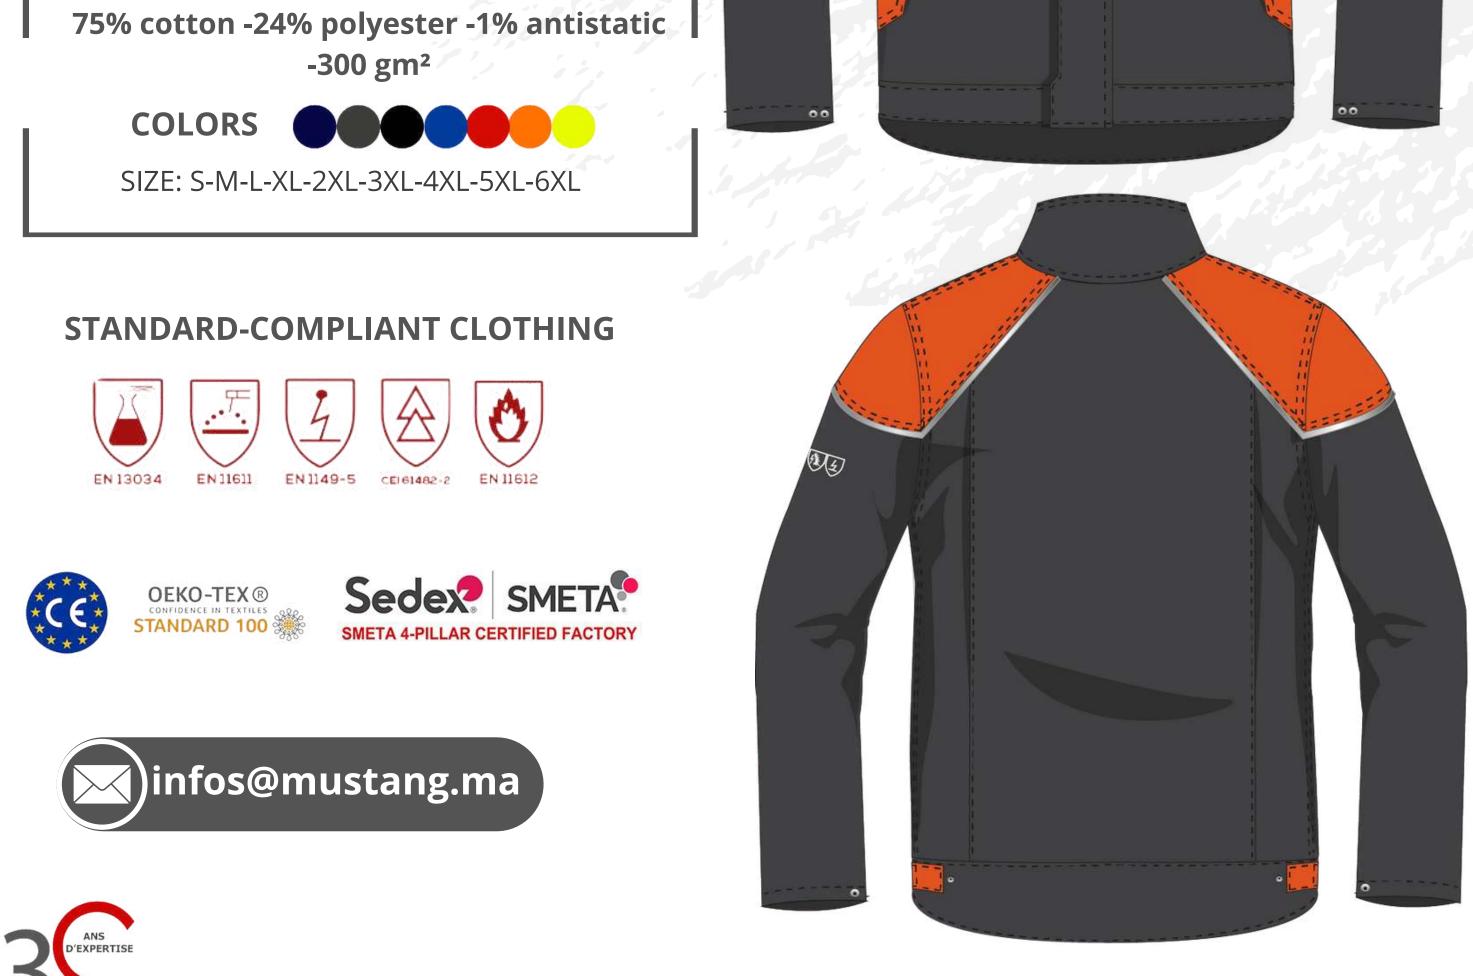

# **JACKET NJPRO**

**REF. NRB00000 | PC24Y** 

#### **DESCRIPTION**:

- Two-tone work jacket
- High collar with protective beak, zipper closure placket with stainless steel snap fasteners
- Napoleon pocket under placket
- Contrast piping on shoulders and upper chest, arms, and back
- Adjustable belt with Velcro
- 2 lower patch pockets
- Back gusset
- Wide choice of colors
- Screen-printed or embroidered logo on request

FABRIC COMPOSITION : 65% polyester |35% cotton ||240g/m<sup>2</sup>

SIZE: S-M-L-XL-2XL-3XL-4XL-5XL-6XL