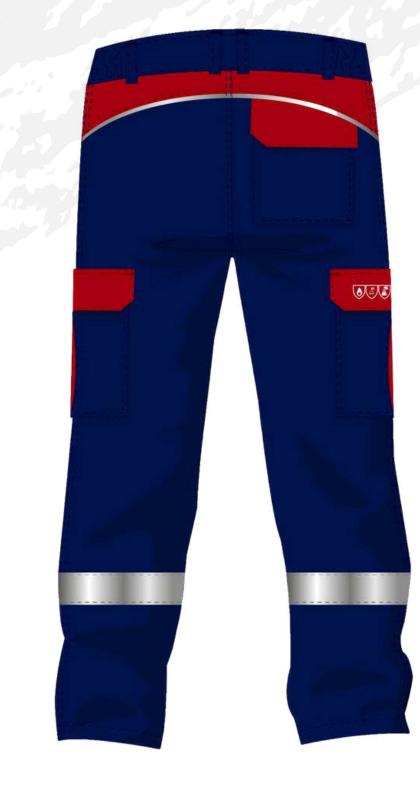

### **MULTI-RISK PANTS ATEX SAFETY+**

**REF. MRP00000 | ZZ25A** 

**PPE CATEGORY 3** 

#### **DESCRIPTION**:

- Multi-risk pants for ATEX zones
- 2 Italian pockets under the flap closed by hidden pressure
- Fly closed by zipper + hidden button stud at the waist
- Elasticated waistband with back extension closed by a hidden stud button
- 1 back pocket under flap closed by hidden pressure
- Retro-reflective bands of 50 mm
- Antistatic and flame-retardant
- Withstands industrial washing

#### **FABRIC COMPOSITION :**

|50% cotton | 39% modacrylic | 10% viscose | 1% antistatic| 250g/m²