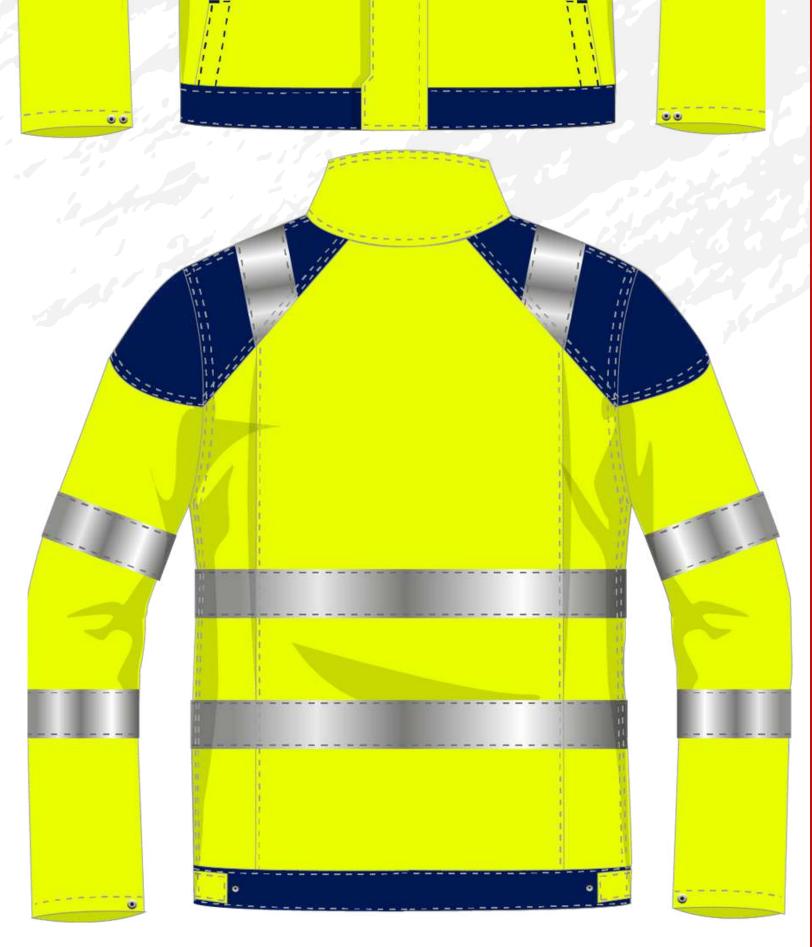

# **MULTI-RISK JACKET ATEX SAFETY+**

**REF. MRB00000 | ZZ25A** 

**PPE CATEGORY 3** 

05

#### **DESCRIPTION**:

- Multi-risk jacket designed for ATEX zones
- High collar
- Snap closure
- 50 mm retro-reflective stripes
- 1 chest pocket with a closed flap
- 2 lower pockets with closed flap
- Waistband closed with snaps
- Closed gusseted cuffs
- Back gusset
- Antistatic and flame-retardant
- Withstands industrial washing

#### **FABRIC COMPOSITION:**