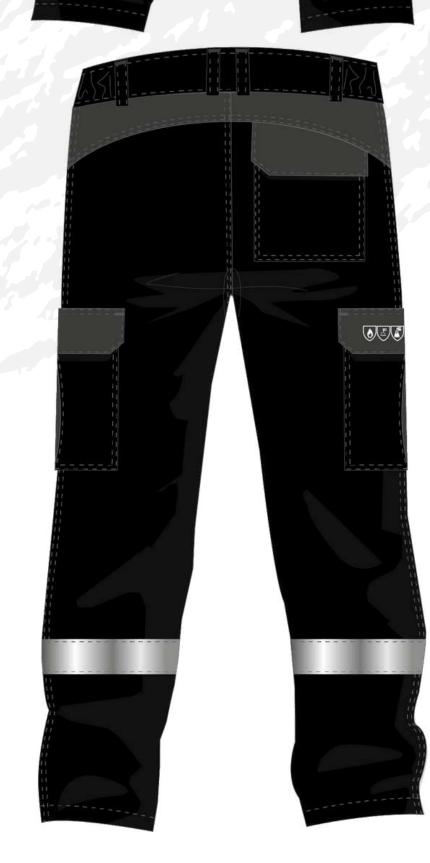

# **TROUSERS NJPRO**

**REF. NRP00000 | PC24Y** 

#### **DESCRIPTION:**

- Functional multi-pocket work pants
- Button fastening waistband with concealed press-stud
- 2 Italian pockets
- 2 side pockets
- 1 thigh pocket closed with hidden snap flap
- Adjustable leg cuffs
- Contrast piping on the back in HV yellow
- Wide choice of colors