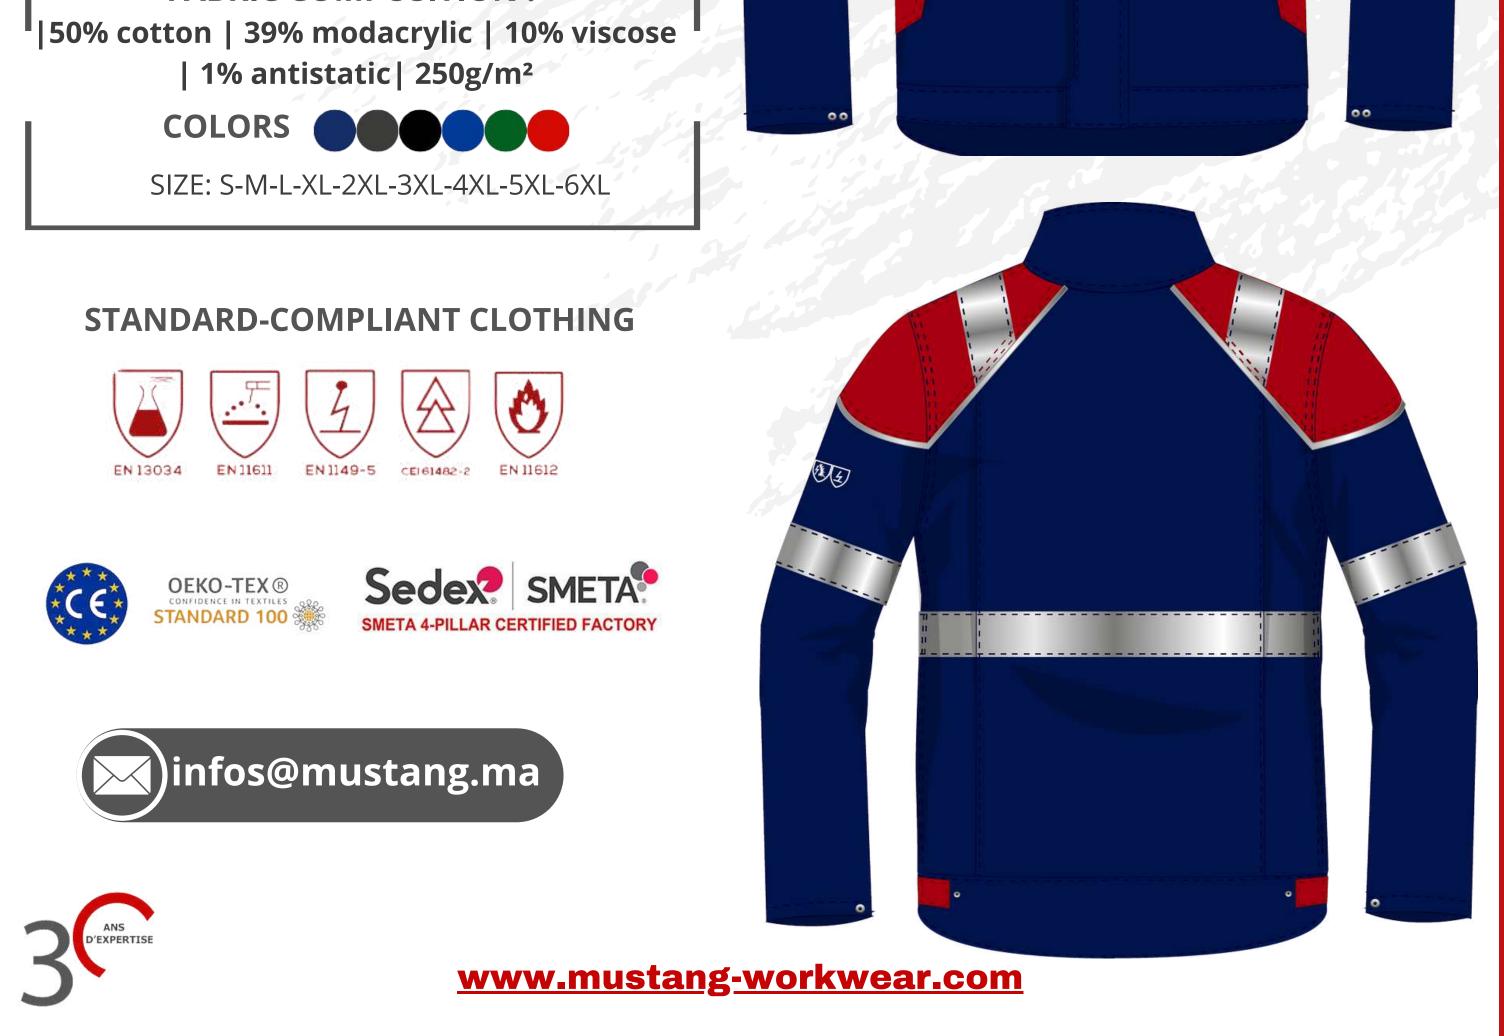

#### **DESCRIPTION**:

- Multi-risk jacket designed for ATEX zones
- High collar
- Snap closure
- 50 mm retro-reflective stripes
- 1 chest pocket with a closed flap
- 2 lower pockets with closed flap
- Waistband closed with snaps
- Closed gusseted cuffs
- Back gusset
- Antistatic and flame-retardant
- Withstands industrial washing

### **FABRIC COMPOSITION :**

### FABRIC COMPOSITION :

50% cotton | 39% modacrylic | 10% viscose | 1% antistatic| 250g/m²