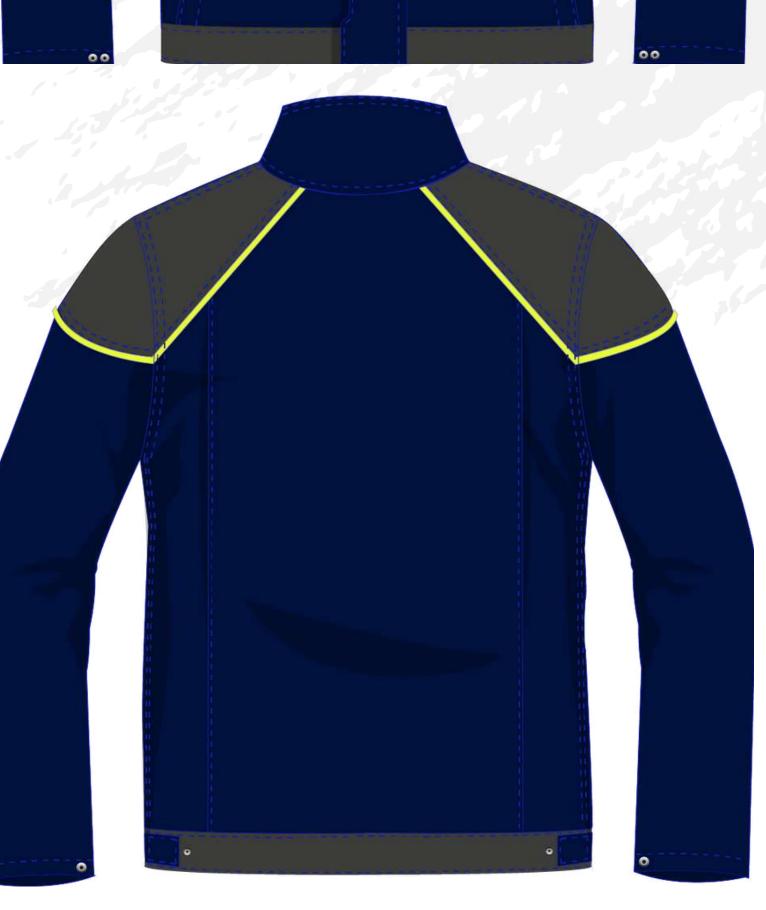

#### **DESCRIPTION**:

- Two-tone work jacket
- High collar with protective beak, zipper closure placket with stainless steel snap fasteners
- Napoleon pocket under placket
- Contrast piping on shoulders and upper chest, arms, and back
- Adjustable belt with Velcro
- 2 lower patch pockets
- Back gusset
- Wide choice of colors
- Screen-printed or embroidered logo on request

FABRIC COMPOSITION : 65% polyester |35% cotton ||240g/m<sup>2</sup>

SIZE: S-M-L-XL-2XL-3XL-4XL-5XL-6XL