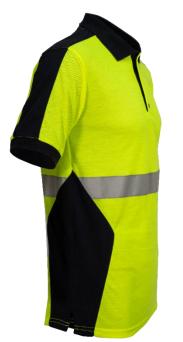

## **WORK POLO-SHIRT HI-VIZ** REF: FLPO0000

## **PRODUCT DETAILS**

- Designed with a comfortable fit
- Ribbed contrast color collar
- Three-button placket with contrast color buttons
- Twin needle stitching on shoulder, sleeve, and bottom hem
- Side seam vents
- Reflective tape around the waist
- Breathable fabric to draw moisture away from the body, keeping the wearer cool, dry, and comfortable

## **MATERIAL**

•50 % cotton | 50% polyester | 200 g/m<sup>2</sup>

SIZE: S-5XL