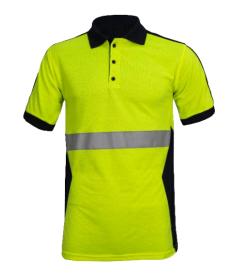

## **WORK POLO-SHIRT HI-VIZ** REF: FLPO0000

## **PRODUCT DETAILS**

- Designed with a comfortable fit
- Ribbed contrast color collar
- Three-button placket with contrast color buttons
- Twin needle stitching on shoulder, sleeve, and bottom hem
- Side seam vents
- Reflective tape around the waist
- Breathable fabric to draw moisture away from the body, keeping the wearer cool, dry, and comfortable

## **MATERIAL**

•50 % cotton | 50% polyester | 200 g/m<sup>2</sup>

SIZE: S-5XL