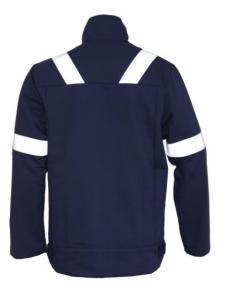

## **PRODUCT DETAILS**

- Multi Risk jacket adapted to ATEX zones
- High collar with flap and protective spout closed by hidden pressure
- Invisible zipper on the front
- Elasticated back belt, adjustable cuffs
- Adjustable bottom sleeves closed with hidden plastic snap
- 2 patch pockets on chest
- 2 lower pockets closed by flaps
- 2 reflective stripes around the shoulder sleeves
- Antistatic and flame retardant
- Industrial washable