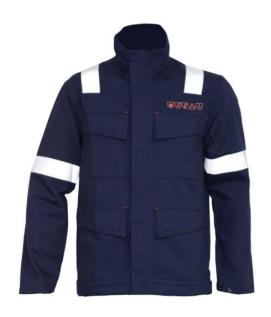

## **PRODUCT DETAILS**

- Multi Risk jacket adapted to ATEX zones
- High collar with flap and protective spout closed by hidden pressure
- Invisible zipper on the front
- Elasticated back belt, adjustable cuffs
- Adjustable bottom sleeves closed with hidden plastic snap
- 2 patch pockets on chest
- 2 lower pockets closed by flaps
- 2 reflective stripes around the shoulder sleeves
- Antistatic and flame retardant
- Industrial washable

### **MATERIAL**

75% treated cotton 24% polyester 1% antistatic

• 300 g/m<sup>2</sup>

Colour