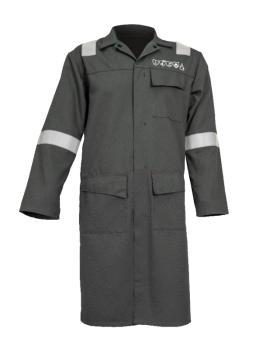

## WORK COAT MULTI-RISK SAFETY+ **REF. MTBLH000**

## **PRODUCT DETAILS**

- Multi-risk work coat adapted to ATEX zones
- Shirt collar transformable,
- Front closure with hidden snap under flap
- 1 chest pocket and 2 lower pockets closed by flaps
- Maximum protection against flames, heat, welding sparks, and electric arc
- 2 Retro-reflective bands of 50 mm flame retardant on front and back arms
- Antistatic and flame retardant
- Industrial washable

## **MATERIAL**

50% Cotton | 39%modacrylic | 10% viscose | 1% antistatic |250g/m<sup>2</sup>

Colour

SIZE: S-5XL