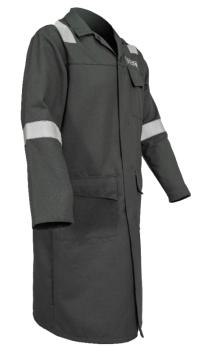

## WORK COAT MULTI-RISK SAFETY+ **REF. MTBLH000**

## **PRODUCT DETAILS**

- Multi-risk work coat adapted to ATEX zones
- Shirt collar transformable,
- Front closure with hidden snap under flap
- 1 chest pocket and 2 lower pockets closed by flaps
- Maximum protection against flames, heat, welding sparks, and electric arc
- 2 Retro-reflective bands of 50 mm flame retardant on front and back arms
- Antistatic and flame retardant
- Industrial washable

## **MATERIAL**

50% Cotton | 39%modacrylic | 10% viscose | 1% antistatic |250g/m<sup>2</sup>

Colour

SIZE: S-5XL